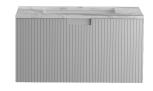

800 RIGA WALL VANITY 800(L) X 520(W) X 418(H) CARRARA MARBLE TOP WITH CERAMIC UNDERMOUNT BASIN

1TH / 1 X DRAWER MATT WHITE: 85531.MW MATT BLACK: 85531.MB

1200 RIGA WALL VANITY

1200(L) X 520(W) X 418(H) CARRARA MARBLE TOP WITH CERAMIC UNDERMOUNT BASIN 1TH / 1 X DRAWER MATT WHITE: 85532.MW MATT BLACK: 85532.MB

1400 RIGA WALL VANITY

1400(L) X 520(W) X 418(H) CARRARA MARBLE TOP WITH DOUBLE CERAMIC UNDERMOUNT BASINS 2TH / 2 X DRAWER MATT WHITE: 85533.MW MATT BLACK: 85533.MB