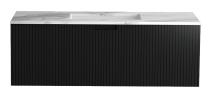

# riga

THIS STYLISH BATHROOM VANITY COMES WITH AN ELEGANT TONGUE AND GROOVE TEXTURED CABINET IN BOTH MATT WHITE AND MATT BLACK WITH AN INTERNAL NATURAL VENEER FINISH. AVAILABLE IN 3 SIZES; 800, 1200 & 1400MM WITH UNDERCOUNTER CERAMIC BASINS ENVELOPED BY A NATURAL MARBLE BENCH TOP.

1400 RIGA WALL VANITY

1400(L) X 520(W) X 418(H) CARRARA MARBLE TOP WITH DOUBLE CERAMIC UNDERMOUNT BASINS 2TH / 2 X DRAWER MATT WHITE: 85533.MW MATT BLACK: 85533.MB