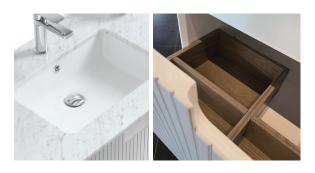

800 RIGA WALL VANITY 800(L) X 520(W) X 418(H) CARRARA MARBLE TOP WITH CERAMIC UNDERMOUNT BASIN

1TH / 1 X DRAWER MATT WHITE: 85531.MW MATT BLACK: 85531.MB

1200 RIGA WALL VANITY

1200(L) X 520(W) X 418(H) CARRARA MARBLE TOP WITH CERAMIC UNDERMOUNT BASIN 1TH / 1 X DRAWER MATT WHITE: 85532.MW MATT BLACK: 85532.MB

1400 RIGA WALL VANITY

1400(L) X 520(W) X 418(H) CARRARA MARBLE TOP WITH DOUBLE CERAMIC UNDERMOUNT BASINS 2TH / 2 X DRAWER MATT WHITE: 85533.MW MATT BLACK: 85533.MB

## FEATURE ONE OF A KIND NATURAL STONE

Marble is a natural material, so each vanity basin is one of a kind. Being a product of nature, Marble is prone to variations in colour, shade, texture, density, scratches and chips. It is these characteristics that actually add to the beauty and charm of the material.