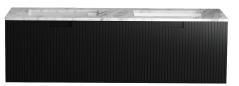

# riga

THIS STYLISH BATHROOM VANITY COMES WITH AN ELEGANT TONGUE AND GROOVE TEXTURED CABINET IN BOTH MATT WHITE AND MATT BLACK WITH AN INTERNAL NATURAL VENEER FINISH. AVAILABLE IN 3 SIZES; 800, 1200 & 1400MM WITH UNDERCOUNTER CERAMIC BASINS ENVELOPED BY A NATURAL MARBLE BENCH TOP.

800 RIGA WALL VANITY 800(L) X 520(W) X 418(H) CARRARA MARBLE TOP WITH CERAMIC UNDERMOUNT BASIN

1TH / 1 X DRAWER MATT WHITE: 85531.MW MATT BLACK: 85531.MB

1200 RIGA WALL VANITY

1200(L) X 520(W) X 418(H) CARRARA MARBLE TOP WITH CERAMIC UNDERMOUNT BASIN 1TH / 1 X DRAWER MATT WHITE: 85532.MW MATT BLACK: 85532.MB

1400 RIGA WALL VANITY

1400(L) X 520(W) X 418(H) CARRARA MARBLE TOP WITH DOUBLE CERAMIC UNDERMOUNT BASINS 2TH / 2 X DRAWER MATT WHITE: 85533.MW MATT BLACK: 85533.MB