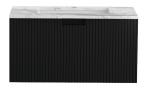

# riga

THIS STYLISH BATHROOM VANITY COMES WITH AN ELEGANT TONGUE AND GROOVE TEXTURED CABINET IN BOTH MATT WHITE AND MATT BLACK WITH AN INTERNAL NATURAL VENEER FINISH. AVAILABLE IN 3 SIZES; 800, 1200 & 1400MM WITH UNDERCOUNTER CERAMIC BASINS ENVELOPED BY A NATURAL MARBLE BENCH TOP.

800 RIGA WALL VANITY 800(L) X 520(W) X 418(H) CARRARA MARBLE TOP WITH CERAMIC UNDERMOUNT BASIN

1TH / 1 X DRAWER MATT WHITE: 85531.MW MATT BLACK: 85531.MB

1200 RIGA WALL VANITY

1200(L) X 520(W) X 418(H) CARRARA MARBLE TOP WITH CERAMIC UNDERMOUNT BASIN 1TH / 1 X DRAWER MATT WHITE: 85532.MW MATT BLACK: 85532.MB

1400 RIGA WALL VANITY

1400(L) X 520(W) X 418(H) CARRARA MARBLE TOP WITH DOUBLE CERAMIC UNDERMOUNT BASINS 2TH / 2 X DRAWER MATT WHITE: 85533.MW MATT BLACK: 85533.MB