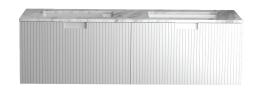

# riga

THIS STYLISH BATHROOM VANITY COMES WITH AN ELEGANT TONGUE AND GROOVE TEXTURED CABINET IN BOTH MATT WHITE AND MATT BLACK WITH AN INTERNAL NATURAL VENEER FINISH. AVAILABLE IN 3 SIZES; 800, 1200 & 1400MM WITH UNDERCOUNTER CERAMIC BASINS ENVELOPED BY A NATURAL MARBLE BENCH TOP.

1400 RIGA WALL VANITY

1400(L) X 520(W) X 418(H) CARRARA MARBLE TOP WITH DOUBLE CERAMIC UNDERMOUNT BASINS 2TH / 2 X DRAWER MATT WHITE: 85533.MW MATT BLACK: 85533.MB