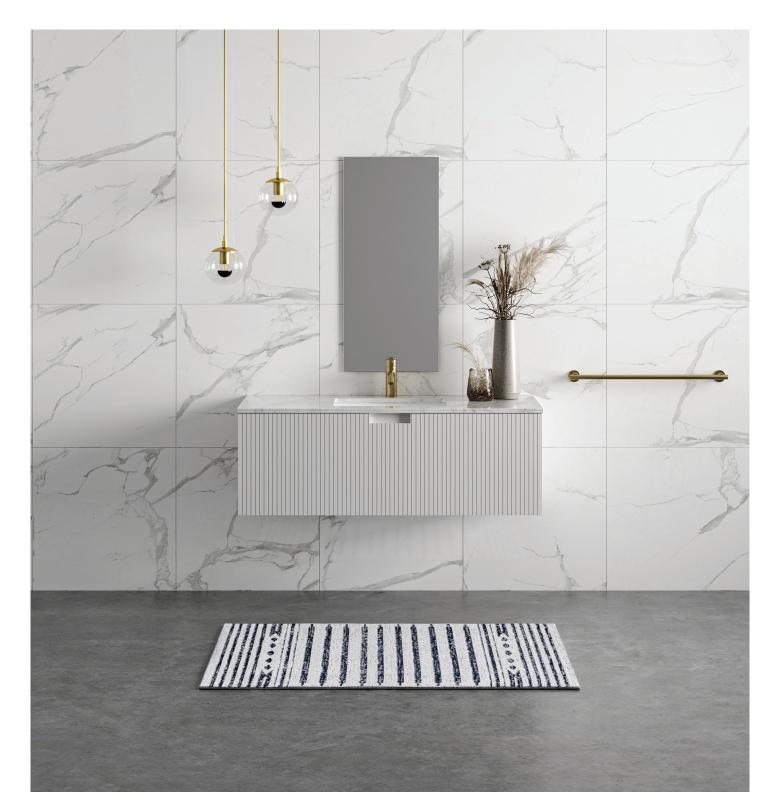

# riga

THIS STYLISH BATHROOM VANITY COMES WITH AN ELEGANT TONGUE AND GROOVE TEXTURED CABINET IN BOTH MATT WHITE AND MATT BLACK WITH AN INTERNAL NATURAL VENEER FINISH. AVAILABLE IN 3 SIZES; 800, 1200 & 1400MM WITH UNDERCOUNTER CERAMIC BASINS ENVELOPED BY A NATURAL MARBLE BENCH TOP.

800 RIGA WALL VANITY 800(L) X 520(W) X 418(H) CARRARA MARBLE TOP WITH CERAMIC UNDERMOUNT BASIN

1TH / 1 X DRAWER MATT WHITE: 85531.MW MATT BLACK: 85531.MB

1200 RIGA WALL VANITY

1200(L) X 520(W) X 418(H) CARRARA MARBLE TOP WITH CERAMIC UNDERMOUNT BASIN 1TH / 1 X DRAWER MATT WHITE: 85532.MW MATT BLACK: 85532.MB

1400 RIGA WALL VANITY

1400(L) X 520(W) X 418(H) CARRARA MARBLE TOP WITH DOUBLE CERAMIC UNDERMOUNT BASINS 2TH / 2 X DRAWER MATT WHITE: 85533.MW MATT BLACK: 85533.MB

## FEATURE ONE OF A KIND NATURAL STONE

Marble is a natural material, so each vanity basin is one of a kind. Being a product of nature, Marble is prone to variations in colour, shade, texture, density, scratches and chips. It is these characteristics that actually add to the beauty and charm of the material.