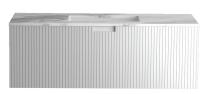

# riga

THIS STYLISH BATHROOM VANITY COMES WITH AN ELEGANT TONGUE AND GROOVE TEXTURED CABINET IN BOTH MATT WHITE AND MATT BLACK WITH AN INTERNAL NATURAL VENEER FINISH. AVAILABLE IN 3 SIZES; 800, 1200 & 1400MM WITH UNDERCOUNTER CERAMIC BASINS ENVELOPED BY A NATURAL MARBLE BENCH TOP.

800 RIGA WALL VANITY 800(L) X 520(W) X 418(H) CARRARA MARBLE TOP WITH CERAMIC UNDERMOUNT BASIN

1TH / 1 X DRAWER MATT WHITE: 85531.MW MATT BLACK: 85531.MB

1200 RIGA WALL VANITY

1200(L) X 520(W) X 418(H) CARRARA MARBLE TOP WITH CERAMIC UNDERMOUNT BASIN 1TH / 1 X DRAWER MATT WHITE: 85532.MW MATT BLACK: 85532.MB